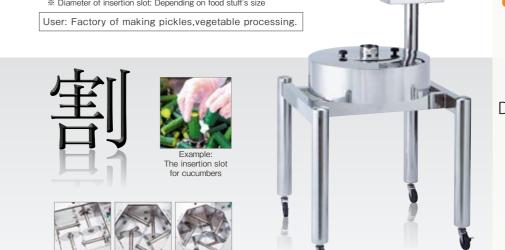

plate rub the foodstuf

Note: Product specifications and designs may be changed without notice

for the purpose of improvements.

2016.02

With the wide insertion slot of this machine, bent

cucumbers that are difficult to process can be

increase in yield can be achieved by eliminating

machine clean and sanitary. Thus, this is an

the loss of foods. Also, it is easy to keep this

nvironmental-friendly eco-machine.

cut cleanly. The cucumbers will turn into valueadded products simply by cutting. In addition, an