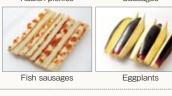

## DREMAX

DREMAX CO.,LTD. (Heavy Duty & Medium Size Machines Catalog)

keeping freshness more longer! Sharpness cut surface!

[ Applications: Vertical 2/3/4/6/8pieces Cut ] For cutting carrots, cucumbers, lemons, eggplants, potatoes, tomatoes,

pickles,peaches,paprika,taro,sausages,king trumpet mushroom etc.

- Foodstuff be pulled and cut evenly by round blades.
- Only DREMAX can cut vertical to 6 pcs and 8 pcs!

■ Weight: 45 ~ 80kg (depend on numbers of motor)