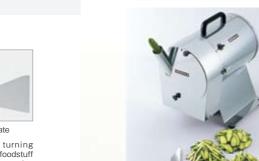

Block cutting & Grating Machine

Block cut and grate in the same time! Under processing is not required, it will greatly up your work efficiency.

Insertion slot

(1 slot type)

Rotating plate

% The high-speed

rotation plate with

the radish to the

## [ Applications: Block cutting and grating radishes ]

• There is no need for interim storage place for under processing.

• Fully yield is chieved because of no coarse ends!

• Hygienically cutting foodstuff into certain length and to grate at the same time.